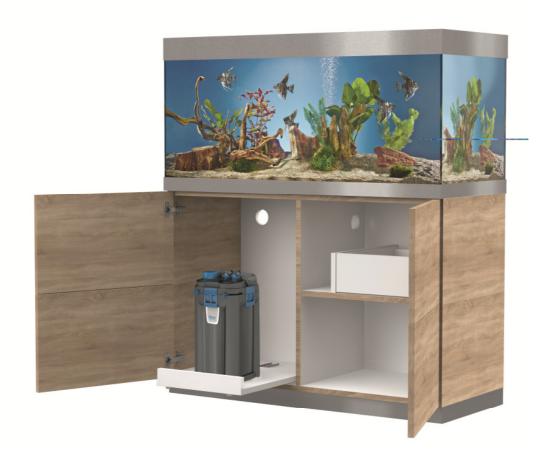

## Press contact

OASE GmbH

Kathrin Goletz

Tel. +49 5454 80 191

k.goletz@oase-livingwater.com

The base cabinet of the HighLine aquariums can be individually fitted with shelves and drawers – for total convenience. (Photo: OASE GmbH)