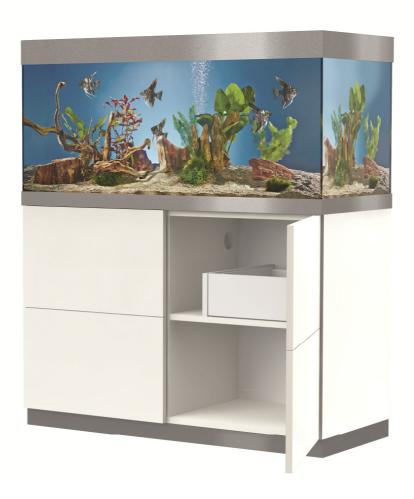

The HighLine aquariums are available in three decors and fit perfectly into modern living landscapes. (Photo: OASE GmbH)

Aluminium trim, straight-line design and optimal functionality: The new HighLine aquariums from OASE. (Photo: OASE GmbH)