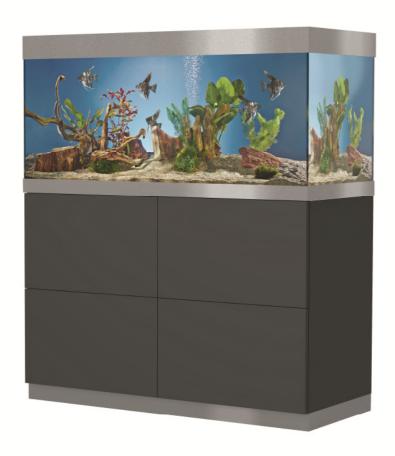

The HighLine aquariums are available in three decors and fit perfectly into modern living landscapes. (Photo: OASE GmbH)

Aluminium trim, straight-line design and optimal functionality: The new HighLine aquariums from OASE. (Photo: OASE GmbH)