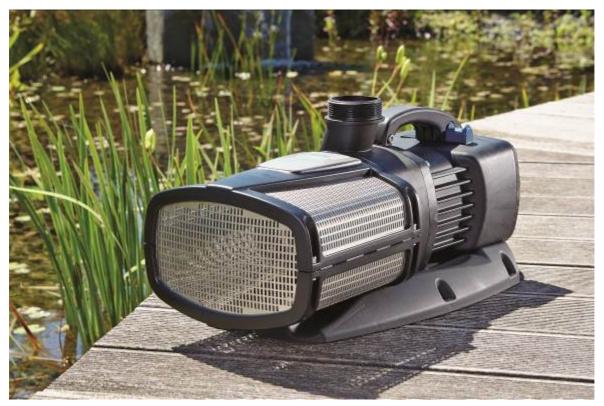

# Aquarius Eco Expert 22000 / 28000

Network-capable, energy-efficient powerhouses for large installations

With the new Aquarius Eco Expert 22000 and 28000 fountain pumps OASE is offering two high-performance powerhouses that are primarily suited for larger fountain installations. And in spite of the strong performance they work with high energy efficiency: The power houses offer energy savings of up to 30% as compared with the predecessor model with a water column up to ten meters, and in addition to the popular Vulkan and Schaumsprudler nozzles they can also be combined with the new Cluster Eco nozzle. In terms of dynamics the pump leaves nothing to be desired: 8 different programs enable individual adjustment for attractive water patterns. Thanks to the patented frost protection to -20 °C the Aquarius Eco Expert is also effectively protected even in the cold season. (OASE)

(OASE)

OASE Eco Control OASE Eco Control (item 47673)

Networksuitable power packs for large-scale plants: The new Aquarius Eco Expert-range by OASE. (Image: OASE GmbH)

Innovative, convenient and handy: The Easy Garden Control connection enables the Aquarius Eco Expert to controlled and regulated via Eco Control. (Image: OASE GmbH).