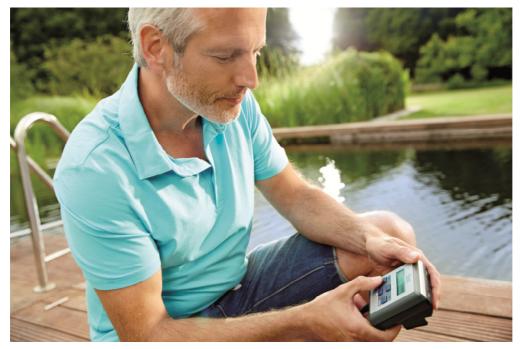

## **Eco Control**

Control device for products that are compatible with Easy Garden Control.

The Innovative controller for AquaMax Eco Expert pumps is used for smart regulation and control. With the illuminated, two-line display for easy read-out, power consumption, speed and total runtime of the connected pumps can be easily controlled and dimmed via the controller or the SFC or dynamic status can be changed. The spray-water proof all-round talent is designed for all-season use in the garden. Eco Control does not need a separate power supply – and thus ensures independence on the pond – also thanks to the 10 meter EGC cable for bi-directional communication.

(OASE)

OASE Eco Control OASE Eco Control (item 47673)

Networksuitable power packs for large-scale plants: The new Aquarius Eco Expert-range by OASE. (Image: OASE GmbH)

Innovative, convenient and handy: The Easy Garden Control connection enables the Aquarius Eco Expert to controlled and regulated via Eco Control. (Image: OASE GmbH).