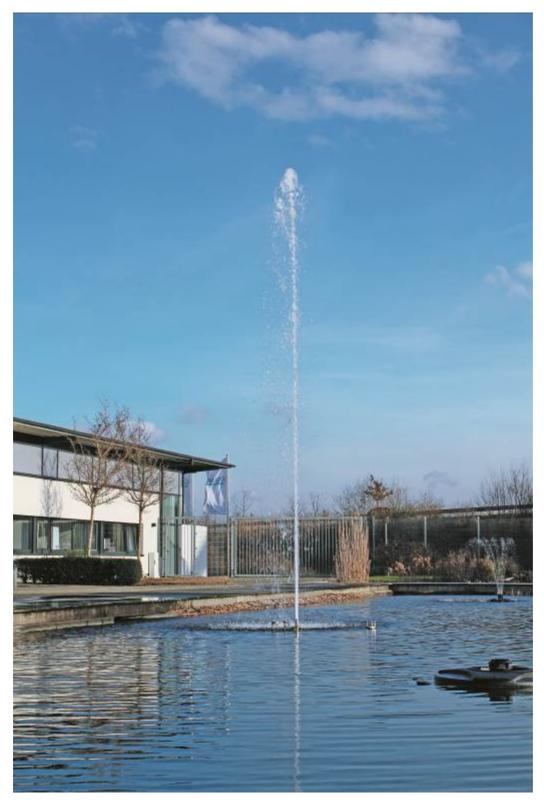

# Aquarius Eco Expert 22000 / 28000

Network-capable, energy-efficient powerhouses for large installations

With the new Aquarius Eco Expert 22000 and 28000 fountain pumps OASE is offering two high-performance powerhouses that are primarily suited for larger fountain installations. And in spite of the strong performance they work with high energy efficiency: The power houses offer energy savings of up to 30% as compared with the predecessor model with a water column up to ten meters, and in addition to the popular Vulkan and Schaumsprudler nozzles they can also be combined with the new Cluster Eco nozzle. In terms of dynamics the pump leaves nothing to be desired: 8 different programs enable individual adjustment for attractive water patterns. Thanks to the patented frost protection to -20 °C the Aquarius Eco Expert is also effectively protected even in the cold season. (OASE)

Up to 10 meter fountain height in combination with the Aquarius Eco Expert: The new Cluster Eco Nozzle. (Image: OASE GmbH)

Eco Control: The control device for the new Easy Garden Control network. (Image: OASE GmbH)