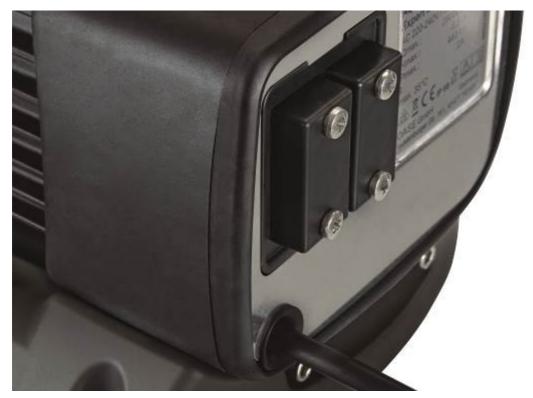

## **Eco Control**

Control device for products that are compatible with Easy Garden Control.

The Innovative controller for AquaMax Eco Expert pumps is used for smart regulation and control. With the illuminated, two-line display for easy read-out, power consumption, speed and total runtime of the connected pumps can be easily controlled and dimmed via the controller or the SFC or dynamic status can be changed. The spray-water proof all-round talent is designed for all-season use in the garden. Eco Control does not need a separate power supply – and thus ensures independence on the pond – also thanks to the 10 meter EGC cable for bi-directional communication.

(OASE)

OASE Eco Control OASE Eco Control (item 47673)

Networksuitable power packs for large-scale plants: The new Aquarius Eco Expert-range by OASE. (Image: OASE GmbH)

Innovative, convenient and handy: The Easy Garden Control connection enables the Aquarius Eco Expert to controlled and regulated via Eco Control. (Image: OASE GmbH).