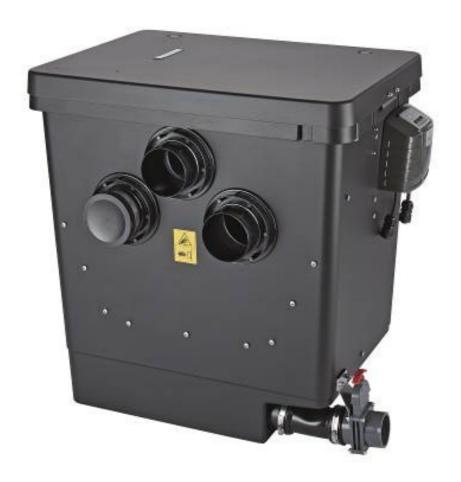

## **ProfiClear Premium Compact EGC**

The compact and powerful alternative for smaller ponds up to 80m<sup>3</sup>

The professional compact drum filter is reasonably priced alternative for smaller pond and Koi pond up to 80 m<sup>3</sup> without having to compromise on useful functions such as a high separation performance in the pump-fed as well as in the gravity-fed principle, minimal space requirements and an effective integration, the Moving-Bed-System with Hel-X 13 filter media with a significantly enlarged surface for effective decomposition. From January 2017, the ProfiClear Premium Compact will be available EGC-suitable for both gravitational and pump-fed systems. By this, the compact drum filter now also joins the new Easy Garden Control family which means an easy control of the system by App via Tablet or Smartphone within the home network. During 2017 season, a free of charge update will follow wich enables all EGC-products to be controlled via the new OASE Cloud. Besides the new possibilities to control the filter, it will be possible to make in-depth analysis on flush water, temperature curves or to receive mobile information in case of any technical or performance problems. The new safety plus: The gravity-fed systems will include an additional sensor to identify the drop out of non-EGC pumps. (OASE)

ProfiClear Premium Compact EGC: A high performance level at small dimensions. (Image: OASE GmbH).

Compakt and powerful: ProfiClear Premium Compact EGC for a gravitational system. (Image: OASE GmbH)