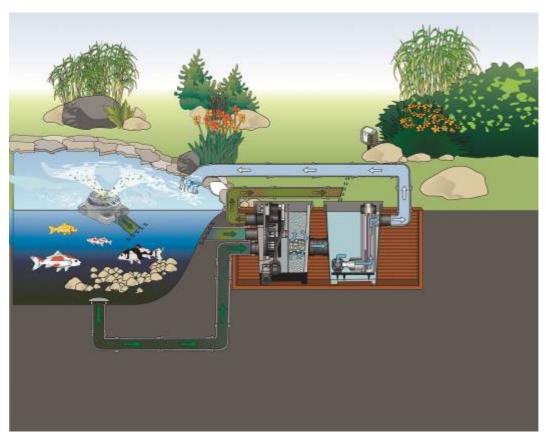

## **ProfiClear Premium Compact EGC**

The compact and powerful alternative for smaller ponds up to 80m<sup>3</sup>

The professional compact drum filter is reasonably priced alternative for smaller pond and Koi pond up to 80 m<sup>3</sup> without having to compromise on useful functions such as a high separation performance in the pump-fed as well as in the gravity-fed principle, minimal space requirements and an effective integration, the Moving-Bed-System with Hel-X 13 filter media with a significantly enlarged surface for effective decomposition. From January 2017, the ProfiClear Premium Compact will be available EGC-suitable for both gravitational and pump-fed systems. By this, the compact drum filter now also joins the new Easy Garden Control family which means an easy control of the system by App via Tablet or Smartphone within the home network. During 2017 season, a free of charge update will follow wich enables all EGC-products to be controlled via the new OASE Cloud. Besides the new possibilities to control the filter, it will be possible to make in-depth analysis on flush water, temperature curves or to receive mobile information in case of any technical or performance problems. The new safety plus: The gravity-fed systems will include an additional sensor to identify the drop out of non-EGC pumps. (OASE)

ProfiClear Premium Compact EGC: A high performance level at small dimensions. (Image: OASE GmbH).

Compakt and powerful: ProfiClear Premium Compact EGC for a gravitational system. (Image: OASE GmbH)