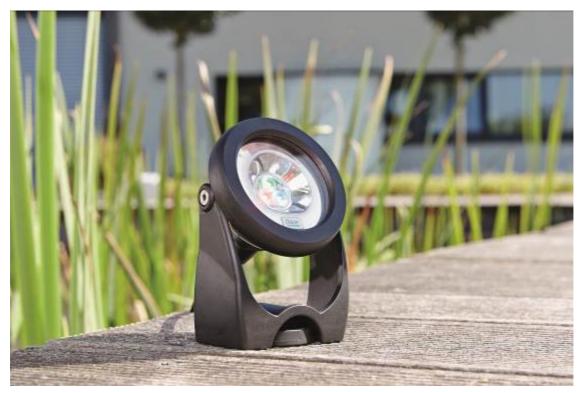

## ProfiLux Garden LED RGB

For colourful sea of light that can be easily controlled via app

The robust IP 68 spotlight ProfiLux Garden LED RGB with patented OASE underwater connection technology can be can be conveniently controlled via app without any programming effort whatsoever, with the aid of the Inscenio FM-Master WLAN EGC – and thus without complication ensures full colour variety of RGB light effects in pond and garden. Thanks to 24 V DC low-voltage even use in swim pond is safe, and spotlight, controller, as well as cables are suitable for continuous underwater use to a water depth of four meters. Each controller can be flexibly extended to four spotlights, and in addition is compatible with the lights of the Fountain Technology product range. Moreover, the ProfiLux Garden LED RGB is also available as a floating fountain illumination set for the PondJet Eco floating fountain, with three spotlights.

Easy to control via App: ProfiLux Garden LED RGB. (Image: OASE GmbH)

For a colourful garden: ProfiLux Garden LED RGB spotlight (Image: OASE GmbH).

Modern, controllable floating fountain illumination: ProfiLux LED RGB. (Image: OASE GmbH)