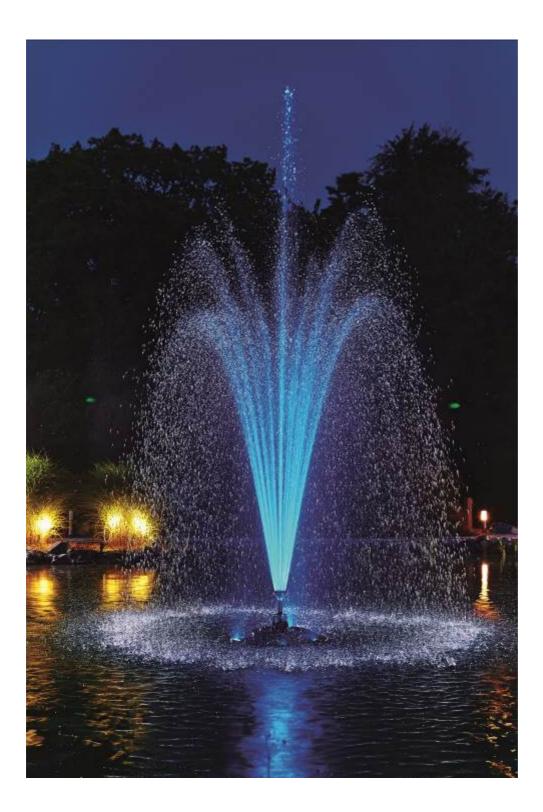

## ProfiLux Garden LED RGB

For colourful sea of light that can be easily controlled via app

The robust IP 68 spotlight ProfiLux Garden LED RGB with patented OASE underwater connection technology can be can be conveniently controlled via app without any programming effort whatsoever, with the aid of the Inscenio FM-Master WLAN EGC – and thus without complication ensures full colour variety of RGB light effects in pond and garden. Thanks to 24 V DC low-voltage even use in swim pond is safe, and spotlight, controller, as well as cables are suitable for continuous underwater use to a water depth of four meters. Each controller can be flexibly extended to four spotlights, and in addition is compatible with the lights of the Fountain Technology product range. Moreover, the ProfiLux Garden LED RGB is also available as a floating fountain illumination set for the PondJet Eco floating fountain, with three spotlights.

Easy to control via App: ProfiLux Garden LED RGB. (Image: OASE GmbH)

For a colourful garden: ProfiLux Garden LED RGB spotlight (Image: OASE GmbH).

Modern, controllable floating fountain illumination: ProfiLux LED RGB. (Image: OASE GmbH)