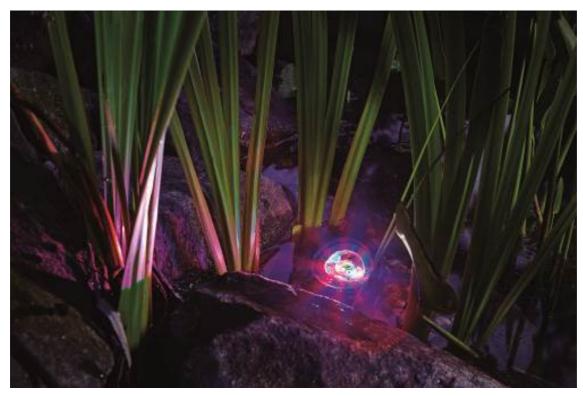

## ProfiLux Garden LED RGB

For colourful sea of light that can be easily controlled via app

The robust IP 68 spotlight ProfiLux Garden LED RGB with patented OASE underwater connection technology can be can be conveniently controlled via app without any programming effort whatsoever, with the aid of the Inscenio FM-Master WLAN EGC – and thus without complication ensures full colour variety of RGB light effects in pond and garden. Thanks to 24 V DC low-voltage even use in swim pond is safe, and spotlight, controller, as well as cables are suitable for continuous underwater use to a water depth of four meters. Each controller can be flexibly extended to four spotlights, and in addition is compatible with the lights of the Fountain Technology product range. Moreover, the ProfiLux Garden LED RGB is also available as a floating fountain illumination set for the PondJet Eco floating fountain, with three spotlights.

Easy to control via App: ProfiLux Garden LED RGB. (Image: OASE GmbH)

For a colourful garden: ProfiLux Garden LED RGB spotlight (Image: OASE GmbH).

Modern, controllable floating fountain illumination: ProfiLux LED RGB. (Image: OASE GmbH)