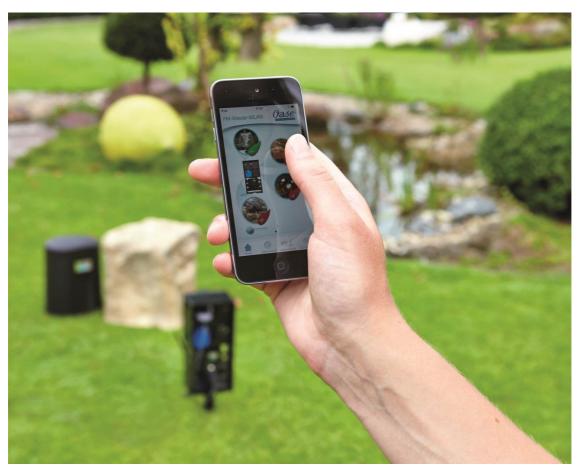

Pond products can be controlled easily via Smartphone and WIFI: InScenio FM-Master WLAN EGC. (Image: OASE GmbH)

Well hidden: The new top product of the FM-Master range: InScenio FM-Master WLAN EGC. (Image: OASE GmbH)

## InScenio FM-Master WLAN EGC

App in the garden – at last, control the pond technology via WLAN!

With OASE EASY GARDEN CONTROL (EGC) the age begins in which all important functions in and on the pond or in the garden can be centrally controlled. The heart of the OASE EGC products is the new Inscenio FM-Master WLAN EGC. The revolutionary garden power outlet is quite easily integrated into the home network via a router. Thus it enables convenient operation and control of the connected devices with an app via smart phone or tablet (iOS or Android). In addition to the four switched power outlets - one of which is dimmable - the OASE InScenio FM-Master WLAN EGC is equipped with an EGC connection. All connected devices are networked via a new EGC connection cable that is designed for underwater use. These devices include the OASE pond pumps AquaMax Eco Expert and AquaMax Eco Titanium, as well as the new fountain pumps of the Aquarius Eco Expert series. Moreover, the OASE drum filters of the ProfiClear Premium series, as well as the illumination components, for example from the ProfiLux Garden LED RGB system, can also be connected. In addition, all classic radio-controlled OASE products like Water Quintet, WaterJet Lightning and extending to the Inscenio FM-Master 3 und FM Profimaster can also be integrated in the system.