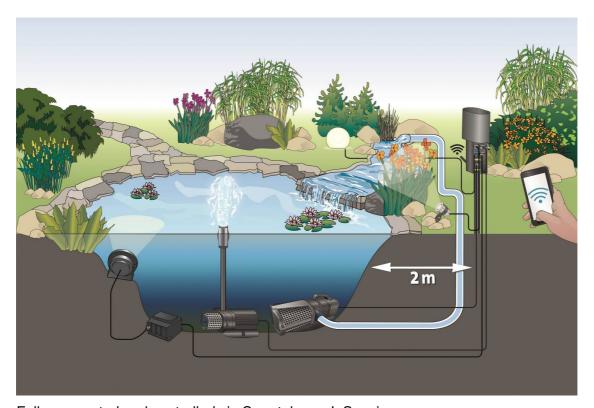

## InScenio FM-Master WLAN EGC

App in the garden – at last, control the pond technology via WLAN!

With OASE EASY GARDEN CONTROL (EGC) the age begins in which all important functions in and on the pond or in the garden can be centrally controlled. The heart of the OASE EGC products is the new Inscenio FM-Master WLAN EGC. The revolutionary garden power outlet is quite easily integrated into the home network via a router. Thus it enables convenient operation and control of the connected devices with an app via smart phone or tablet (iOS or Android). In addition to the four switched power outlets - one of which is dimmable - the OASE InScenio FM-Master WLAN EGC is equipped with an EGC connection. All connected devices are networked via a new EGC connection cable that is designed for underwater use. These devices include the OASE pond pumps AquaMax Eco Expert and AquaMax Eco Titanium, as well as the new fountain pumps of the Aquarius Eco Expert series. Moreover, the OASE drum filters of the ProfiClear Premium series, as well as the illumination components, for example from the ProfiLux Garden LED RGB system, can also be connected. In addition, all classic radio-controlled OASE products like Water Quintet, WaterJet Lightning and extending to the Inscenio FM-Master 3 und FM Profimaster can also be integrated in the system.