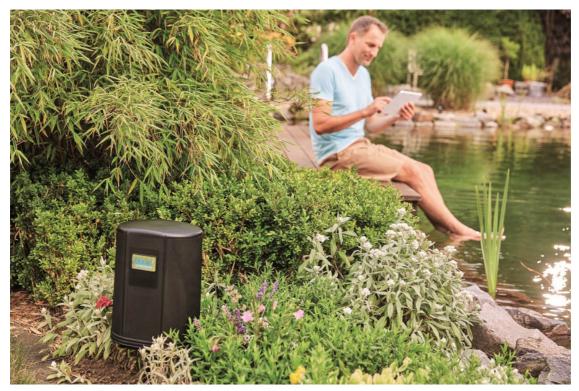

Fully connected and controlled via Smartphone: InScenio

FM-Master WLAN EGC. (Bild: OASE GmbH)

## InScenio FM-Master WLAN EGC

App in the garden – at last, control the pond technology via WLAN!

With OASE EASY GARDEN CONTROL (EGC) the age begins in which all important functions in and on the pond or in the garden can be centrally controlled. The heart of the OASE EGC products is the new Inscenio FM-Master WLAN EGC. The revolutionary garden power outlet is quite easily integrated into the home network via a router. Thus it enables convenient operation and control of the connected devices with an app via smart phone or tablet (iOS or Android). In addition to the four switched power outlets - one of which is dimmable - the OASE InScenio FM-Master WLAN EGC is equipped with an EGC connection. All connected devices are networked via a new EGC connection cable that is designed for underwater use. These devices include the OASE pond pumps AquaMax Eco Expert and AquaMax Eco Titanium, as well as the new fountain pumps of the Aquarius Eco Expert series. Moreover, the OASE drum filters of the ProfiClear Premium series, as well as the illumination components, for example from the ProfiLux Garden LED RGB system, can also be connected. In addition, all classic radio-controlled OASE products like Water Quintet, WaterJet Lightning and extending to the Inscenio FM-Master 3 und FM Profimaster can also be integrated in the system.