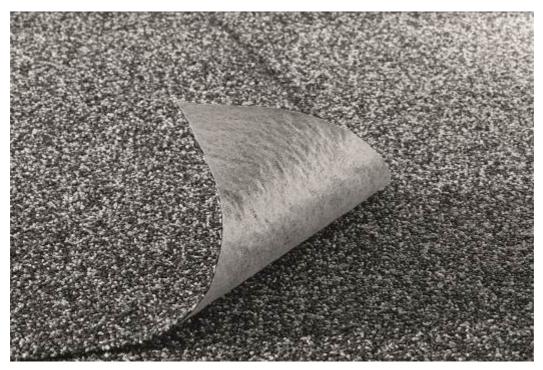

## Stone liner, granite grey

Naturally beautiful: Design aesthetically with stone liner in granite grey

Starting in January 2017 OASE is also offering the popular stone liner in modern granite grey – an appealing design element for architectural pools in particular. The robust decorative liner is finished with fine, genuine gravel, and thanks to the fleece coating on the underside, it can be conveniently bonded with PVC liner. Thus it is also suitable as a decorative liner for modelling – a real all-round talent that can also be fixed in place on the pond liner with OASE UniFix+ adhesive, for example. (OASE)

A multitalent: the granit grey stone liner by OASE. (Image: OASE GmbH)

Classy and modern: The granite-grey stone liner by OASE. (Image: OASE GmbH)