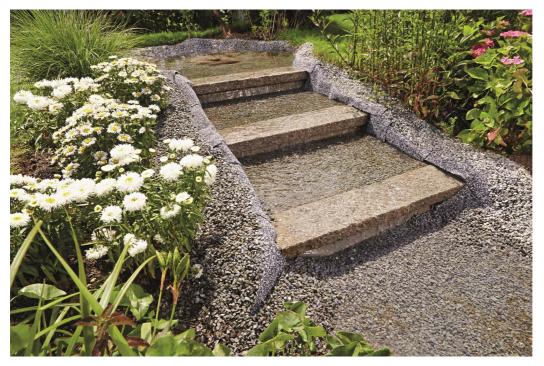

## Stone liner, granite grey

Naturally beautiful: Design aesthetically with stone liner in granite grey

Starting in January 2017 OASE is also offering the popular stone liner in modern granite grey – an appealing design element for architectural pools in particular. The robust decorative liner is finished with fine, genuine gravel, and thanks to the fleece coating on the underside, it can be conveniently bonded with PVC liner. Thus it is also suitable as a decorative liner for modelling – a real all-round talent that can also be fixed in place on the pond liner with OASE UniFix+ adhesive, for example. (OASE)

A multitalent: the granit grey stone liner by OASE. (Image: OASE GmbH)

Classy and modern: The granite-grey stone liner by OASE. (Image: OASE GmbH)